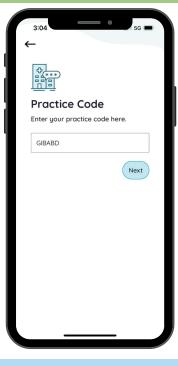

### 7 Practice Code

Enter the code
GIBABD and
click "Next" to
verify that
CrescentCare is
the medical
practice you
attend.