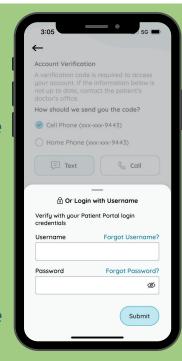

#### **9** Account Verification

Verify your account with the phone number associated by inputting the code sent.

Alternatively, you can verify with a username and password.