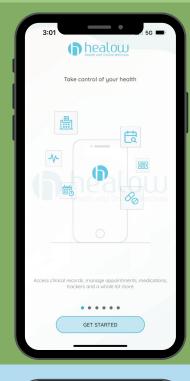

1. Download the free iOS or Android app

**GIBABD** 

2. Search for our practice using code: GIBABD



3. Login with your portal credentials given by our practice



# Download the healow App:

From your phone, go to the **App Store** (iPhone) or **Google Play** (Android)

Find and download the healow App.



#### P Healow notifications

Open app after installation is complete.

Choose to either "Allow" and "Don't Allow" Notifications from Healow. A second pop-up window regarding allowing location when using app will appear later.



#### **3** Get Started

Click get started to set up your profile on the app.



#### Terms of Use

Read the Terms of Use Agreement and click "I agree…"



### Patient Details

Enter your first and last name, along with your date of birth, to allow the system to locate your profile.



## Choosing Practice Code

Select "Yes, I have Practice Code" option.

On the following screen, be prepared to enter our Practice Code:





**GIBABD** 

2. Search for our practice using code: GIBABD



3. Login with your portal credentials given by our practice



### 7 Practice Code

Enter the code
GIBABD and
click "Next" to
verify that
CrescentCare is
the medical
practice you
attend.



#### Verify Practice

Verify that
CrescentCare is
your medical
practice by
selecting the
'This is My
Practice' button.



#### **9** Account Verification

Verify your account with the phone number as