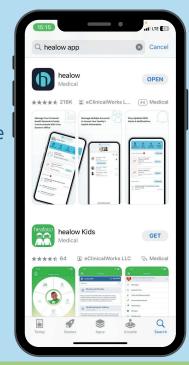

# Download the healow App:

From your phone, go to the **App Store** (iPhone) or **Google Play** (Android)

Find and download the healow App.