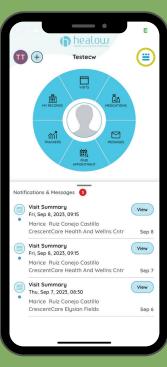

#### Information Wheel:

- Accessible through the wheel icon.
- Displays health information in a circular format.
- Offers a comprehensive overview of various health aspects.

Welcome to the healow App.

You can view your patient information in Healow through two ways:

#### Information Bar:

- Accessed by selecting the icon in the top right.
- Presents specific health sections in a bar format.
- Allows users to switch to a different interface for detailed information in specific health categories.