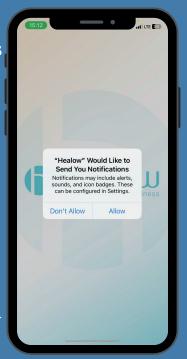

#### P Healow notifications

Open app after installation is complete.

Choose to either "Allow" and "Don't Allow" Notifications from Healow. A second pop-up window regarding allowing location when using app will appear later.