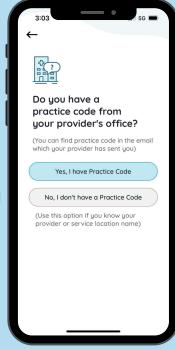

## Choosing Practice Code

Select "Yes, I have Practice Code" option.

On the following screen, be prepared to enter our Practice Code:

**GIBABD** 

2. Search for our practice using code: GIBABD

3. Login with your portal credentials given by our practice