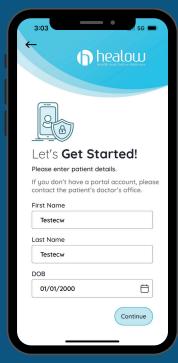

### Patient Details

Enter your first and last name, along with your date of birth, to allow the system to locate your profile.