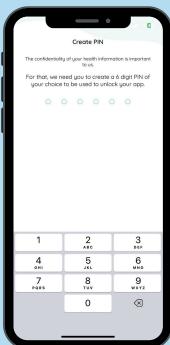

#### 1 Create A PIN Code

Create a sixdigit PIN code of your choice that will be used to unlock the app.

Welcome to the healow App.

You can view your patient information in Healow through two ways: