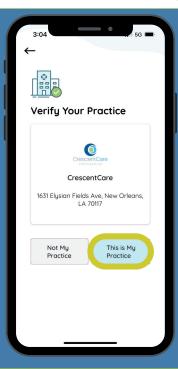

#### Verify Practice

Verify that
CrescentCare is
your medical
practice by
selecting the
'This is My
Practice' button.