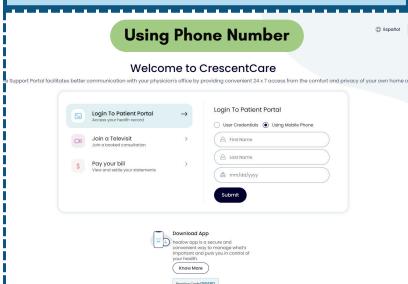

#### **Option 2: Using Phone Number**

- 1. Open the Patient Portal login page.
- 2. Choose the option to log in with your phone number connected to your account.
- 3. Enter your first and last name along with your date of birth.
- 4. Click Submit to proceed.
- 5. A verification code will be sent to your phone number.
- 6. Enter the verification code to access your Patient Portal.
- 7. Click Login