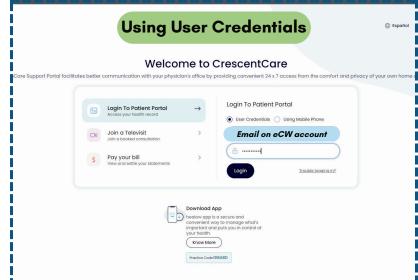

## Option 1: Using User Credentials (Username and Password)

- 1. Open the Patient Portal login page.
- 2. Enter your username, which is usually your email connected to your account.
- 3. Input your password, created by you at the initial login.
- 4. Click Login