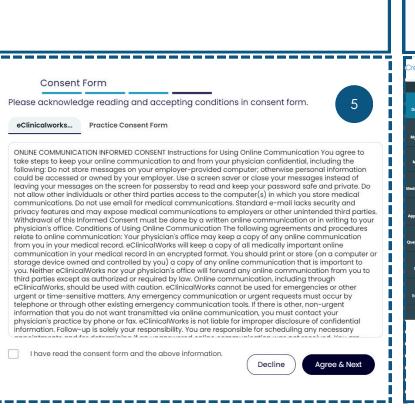

#### Consent Acknowledgment:

- Please read and acknowledge the conditions of the consent forms.
- Click "I have read the consent form and the above information."
- Select Agree and Next.