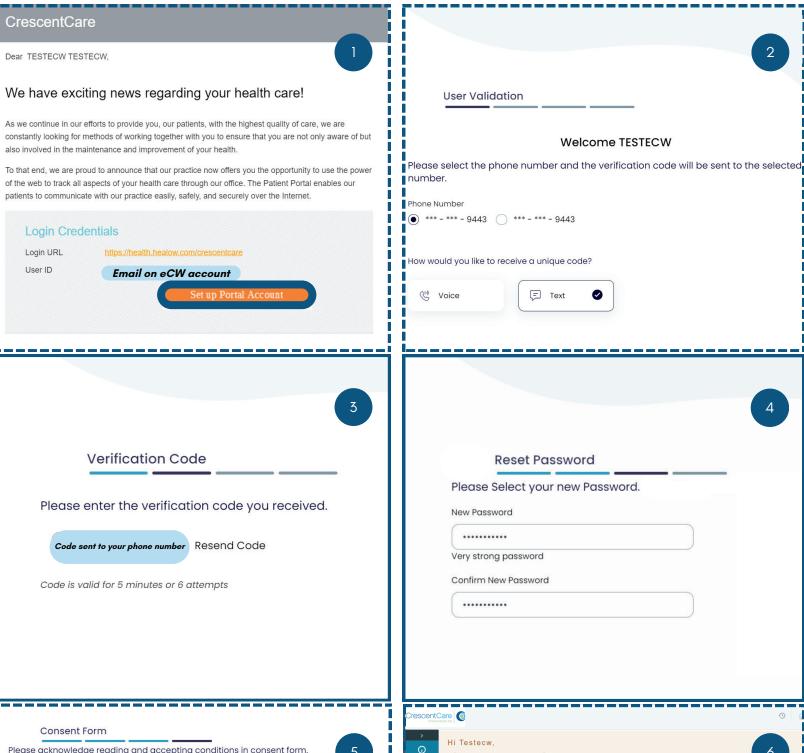

### Activation Email:

- Upon activation of your Patient Portal account, you'll receive an email containing the link to set-up your portal access.
- Activate your portal immediately.
   (Link will expire in 24hrs)

#### Access and Validate the Portal:

- Click the link the provided internet link in the email.

  This will direct you to the Patient Portal login screen.
- Validate your account by verifying the phone number associated with it.

#### Verification:

- A verification code will be sent to the phone number connected to your patient account.
- Enter the verification code to proceed.

#### Password Reset:

Upon logging in, you will be prompted to reset your password.

- Follow these steps for a secure password:
  - 1. Select a password with alphabetical characters, at least one capital letter, and at least one number.
  - 2. Ensure your password is a minimum of 7 characters.
  - Enter the new password under "New Password" and re-enter it under "Confirm New Password."
  - 4. Click **Next** when finished.

#### Consent Acknowledgment:

- Please read and acknowledge the conditions of the consent forms.
- Click "I have read the consent form and the above information."
- Select Agree and Next.