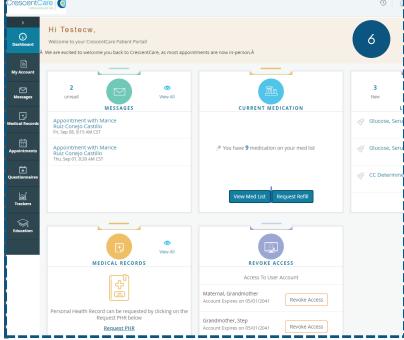

### Dashboard Overview:

- Your dashboard serves as the home screen.
- Utilize the left chart panel to navigate upcoming appointments, messages, medical records, statements, and current medications.
- "Tiles" act as shortcuts to overviews. Hover over each icon to view navigation options.